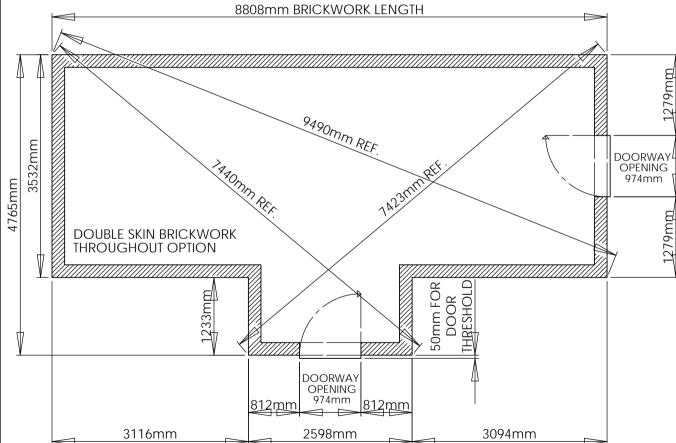

## **WALLS**

IT IS MOST IMPORTANT THAT THE BRICKWORK IS IN ACCORDANCE WITH THE 'mm' DIMENSIONS PROVIDED AND IS SQUARE, LEVEL AND UPRIGHT, THE DIAGONAL MEASUREMENTS SHOULD BE EQUAL.

WALLS CAN BE EITHER DOUBLE OR SINGLE SKIN.

## **GABLE DOOR OPENING**

THE DOOR THRESHOLD REQUIRES BRICK WORK ACROSS THE OPENING WHICH SHOULD BE LEVEL WITH THE FINISHED FLOOR LEVEL (F.F.L) OF THE GREENHOUSE. THE OPENING FOR THE DOORWAY AND THE HEIGHT TO THE TOP OF THE WALL FROM THE THRESHOLD LEVEL REQUIRE THE HIGHEST ACCURACY AND ARE MOST IMPORTANT SO THAT THE DOOR FITS THE APERTURE CORRECTLY. PLEASE ALSO BE AWARE THAT THE DOOR OPENS INWARDS AND THEREFORE THE FOUNDATIONS NEED TO AVOID ANY DOOR INTERFERENCE. IT IS ADVISABLE TO MAKE A WOODEN TEMPLATE TO CHECK THE DOOR APERTURE DIMENSIONS.

IF SINGLE SKIN WALLS ARE USED THEN PIERS SHOULD BE FORMED AT THE DOOR OPENING.

IN ORDER TO SUPPORT THE OUTER EDGE OF THE DOOR THRESHOLDS THERE MUST BE A PROJECTION OF BRICKWORK / CONCRETE DIRECTLY INFRONT OF THE DOORWAYS WITH A MINIMUM WIDTH OF 50mm. THIS NEEDS TO BE LEVEL WITH THE DOOR THRESHOLD OPENINGS

## L HEIGHT 525mm WALI 50mm MIN. FOR DOOR **THRESHOLD**

NOTE: RETURN BRICKWORK EITHER SIDE OF PORCH IS 22mm DIFFERENT, THEY ARE NOT EQUAL.