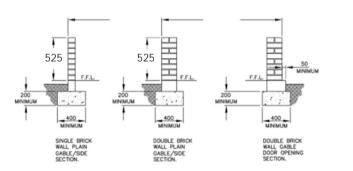

## GUIDANCE NOTE FOR ROBINSONS DWARF WALL GREENHOUSES. FOOTINGS

CONCRETE STRIP FOOTINGS SHOULD BE A MINIMUM OF 400mm WIDE X 200mm DEEP. IF THE SITE IS ON MADE UP GROUND IT IS IMPORTANT THAT THE FOOTINGS ARE CUT INTO THE COMPACTED GROUND BELOW. WHERE THE GROUND IS LIABLE TO MOVEMENT SUCH AS HEAVY CLAY OR LOOSE SANDY SOIL REINFORCING SHOULD BE ADDED TO THE CONCRETE FOOTINGS.

## **WALLS**

IT IS MOST IMPORTANT THAT THE BRICKWORK IS IN ACCORDANCE WITH THE 'mm' DIMENSIONS PROVIDED AND IS SQUARE, LEVEL AND UPRIGHT, THE DIAGONAL MEASUREMENTS SHOULD BE EQUAL.

WALLS CAN BE EITHER DOUBLE OR SINGLE SKIN.

THE TOP COURSE OF BRICKS SHOULD BE LAID FROG DOWN. IF ENGINEERING BRICKS ARE USED FOR THE TOP COURSE PLEASE ENSURE THEY ARE SOLID NOT CELLULAR (WITH HOLES THROUGH THEM) OR FIXING DOWN OF THE GREENHOUSE WILL BE A PROBLEM, BRICKS SHOULD BE A GOOD QUALITY STOCK BRICK. SAND FACED FLETTON TYPE BRICKS ARE NOT SUITABLE.

## L HEIGHT 525mm WALI 50mm MIN. FOR DOOR **THRESHOLD**

NOTE: RETURN BRICKWORK EITHER SIDE OF PORCH IS 22mm DIFFERENT, THEY ARE NOT EQUAL.